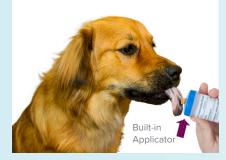

## Choose Topi-CLICK<sup>®</sup> for <u>The Best User Experience</u><sup>™</sup>

Automated metered-dosing

Built-in dosing applicator

Audible, Tactile and Visual CLICKs indicate measure of dose (no need to manually mark dose)

**STEP 4:** Hold Topi-CLICK<sup>®</sup> while your pet licks the applicator pad to get an accurate tasty dose of medication.

STEP 5: Replace cap after each dose to prevent evaporation. Be sure cap snaps on tightly. Note Be sure to align ports when using the Topi-CLICK<sup>®</sup> 35 3Port<sup>™</sup> cap and applicator.