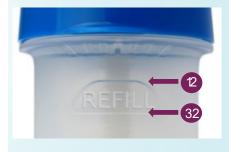

#### STEP 6:

The bottom of the plunger is the indicating line; when it reaches the embossed line below the word "Refill" approximately 32 CLICKs are left. Approximately 12 CLICKs remain at the line above the word "Refill".