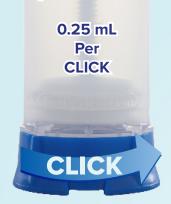

# HCK... Lick... 0.25 mL Per CLICK

#### Each turn/CLICK of the base dispenses 0.25 mL of medication accurately.

STEP 3:

Watch the visual indicators when rotating base. Be sure to leave the base in the registered CLICK position by aligning the base column with the tube node after each use.