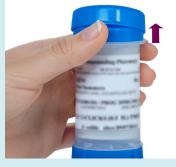

#### STEP 1:

Lift off the cap of the Topi-CLICK<sup>®</sup> container by placing your thumb under the tab on the protective outer cap and pressing upward.