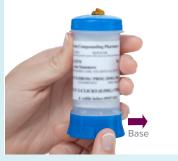

#### STEP 2:

Turn the base to dispense the number of CLICKs specified in the instructions on your prescription label.