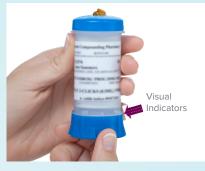

#### Each turn/CLICK of the base dispenses 0.25 mL of medication accurately.

STEP 3:

Watch the visual indicators when rotating base. Be sure to leave the base in the registered CLICK position by aligning the base column with the tube node after each use.