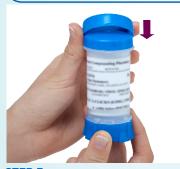

#### STEP 2:

Turn the base to dispense the number of CLICKs specified in the instructions on your prescription label.

#### Each turn/CLICK of the base dispenses 0.25 mL of medication accurately.

STEP 3:

Watch the visual indicators when rotating base. Be sure to leave the base in the registered CLICK position by aligning the base column with the tube node after each use.