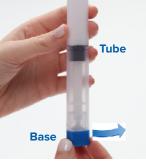

#### **STEP 2:**

Holding the Micro<sup>®</sup> in an upright position, turn/CLICK the **Base** the number of CLICKs or mLs specified on the prescription label. Use the Audible, Tactile and Visual CLICK points of the triad-shaped **Base** as dosing indicators. Be sure to align Base with the Triad Tube to ensure dose is fully dispensed.

Screw on cap after each dose to prevent evaporation. Be sure cap is secured completely.

Each turn/Click of the base dispenses 0.05 mL of medication accurately.