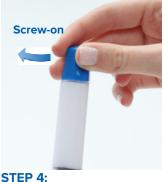

Screw on cap after each dose to prevent evaporation. Be sure cap is secured completely.

Each turn/Click of the base dispenses 0.05 mL of medication accurately.