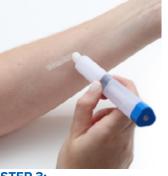

#### **STEP 3:**

Apply topical medication with built-in applicator as directed by physician or pharmacist. **Continue rubbing until** preparation is completely absorbed into the skin. **IMPORTANT:** The built-in applicator lessens the risk of transference to unintended areas. No need to use your fingertips to apply