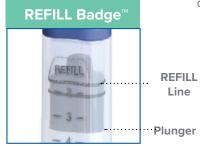

Built-in REFILL Badge helps patients reorder medication

Topi-CLÎCK

#### The Refill Badge<sup>™</sup> reminder system helps patients reorder in a timely manner.

When the TOP black line of the Plunger reaches the embossed line below the word "REFILL" approximately 32 CLICKs are left. Approximately 12 CLICKs remain at the line above the word "REFILL".