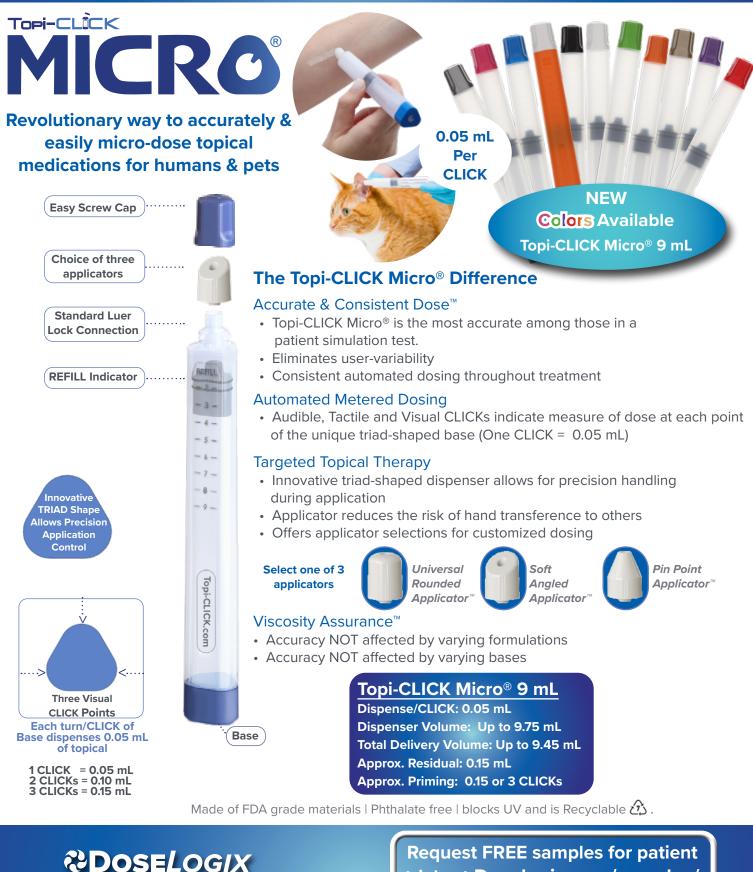

# Topi-CLICK

**CRO**<sup>®</sup>User Instructions

on-time

**Topical Micro-dosing Application** 

Automated, metered topical dosing provides an accurate and consistent dose every time

Audible, Tactile and Visual CLICKs indicate measure of dose (no need to manually mark dose)

Built-in REFILL Badge helps patients reorder medication

Topi-CLÎCK

Screw on cap after each dose to prevent evaporation. Be sure cap is secured completely.

Each turn/Click of the base dispenses 0.05 mL of medication accurately.

#### The Refill Badge<sup>™</sup> reminder system helps patients reorder in a timely manner.

When the TOP black line of the Plunger reaches the embossed line below the word "REFILL" approximately 32 CLICKs are left. Approximately 12 CLICKs remain at the line above the word "REFILL".

Dispense/CLICK:0.05 mLApprox. Residual:0.15 mLDispenser Volume:Up to 9.75 mLApprox. Priming:0.15 mL or 3 CLICKSTotal Delivery Volume:Up to 9.45 mL0.15 mL or 3 CLICKS

\*Volumes are approximate. As required for compounded prescription pharmaceuticals dispensed in volume dispensers; verify the weight to volume conversions thoroughly.