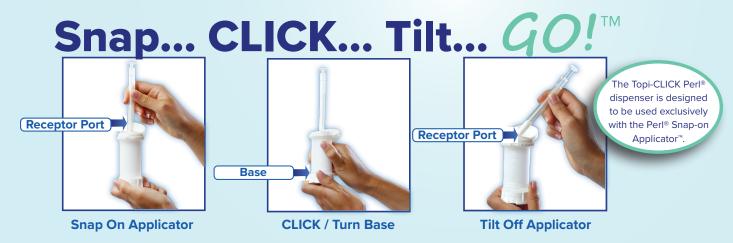

# Topi-CLICK Perl® Vaginal Dosing Kit Snap... CLICK... Tilt... GO!™

### A. Opening/Attaching the Perl<sup>®</sup> Snap-On Applicator<sup>™</sup>

- 1. Flip open the Perl shell cap. (Figure a.)
- Snap on the applicator to the receptor port of the Perl dispenser. The applicator plunger should touch the receptor port. The Topi-CLICK Perl dispenser is designed to be used exclusively with the Perl Snap-on Applicator<sup>™</sup>. (Figure b.)

#### B. Loading Medication into the Perl<sup>®</sup> Snap-On Applicator<sup>™</sup>

- 1. Simply turn/CLICK the base of the Perl to load the metered dose into the applicator. (Figure c.)
- 2. Keep the Perl in vertical position when loading the applicator as shown. (Figure c.)
- 3. Do not push down on plunger.

#### C. Removing Perl<sup>®</sup> Snap-On Applicator<sup>™</sup>

- 1. Slowly tilt off the Perl applicator as shown until the applicator releases from the receptor port. *Do not pull or snap off.* (Figure d.)
- 2. Use vaginal applicator to dose as prescribed.
  - Applicator is dishwasher safe, but use caution to avoid residual medicine transfer when cleaning.
  - USP Class VI compliant