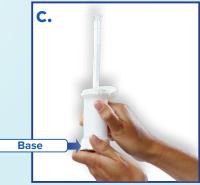

#### B. Loading Medication into the Perl<sup>®</sup> Snap-On Applicator<sup>™</sup>

- 1. Simply turn/CLICK the base of the Perl to load the metered dose into the applicator. (Figure c.)
- 2. Keep the Perl in vertical position when loading the applicator as shown. (Figure c.)
- 3. Do not push down on plunger.