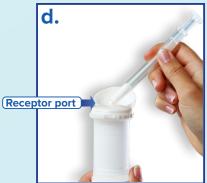

#### C. Removing Perl<sup>®</sup> Snap-On Applicator<sup>™</sup>

- 1. Slowly tilt off the Perl applicator as shown until the applicator releases from the receptor port. *Do not pull or snap off.* (Figure d.)
- 2. Use vaginal applicator to dose as prescribed.
  - Applicator is dishwasher safe, but use caution to avoid residual medicine transfer when cleaning.
  - USP Class VI compliant