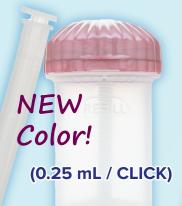

NEW Color Now Available!

Topi-CLICK Perl® proven #1 in Accuracy<sup>1</sup>

American Journal of Internal Medicine Perl® ARL Study Evaluation at www.DoseLogix.com/Perl/Accuracy\_study.

**Topi-CLICK Perl® Vaginal Dosing Kit with Snap-on Vaginal Applicator** 

(0.25 mL / CLICK)

PERL<sup>®</sup> is a NEW way to dispense vaginal medications. The elegant Topi-CLICK Perl<sup>®</sup> Vaginal Dosing Kit combines the Topi-CLICK<sup>®</sup> 35 loader with the Perl<sup>®</sup> Snap-On Applicator<sup>™</sup> resulting in a vaginal dosing method that is precise and designed for comfort. **(0.25 mL / CLICK)** 

Topi-CLICK Perl<sup>®</sup> in RoseQuartz

Topi-CLICK Perl® in White

Topi-CLICKPerl\_updated 082420 Copyright © 2020 DoseLogix, LLC All Rights Reserved.