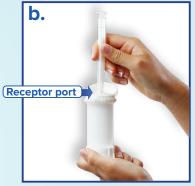

### A. Opening/Attaching the Perl<sup>®</sup> Snap-On Applicator<sup>™</sup>

- 1. Flip open the Perl shell cap. (Figure a.)
- Snap on the applicator to the receptor port of the Perl dispenser. The applicator plunger should touch the receptor port. The Topi-CLICK Perl dispenser is designed to be used exclusively with the Perl Snap-on Applicator<sup>™</sup>. (Figure b.)