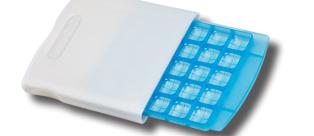

Pharmaceutical Delivery Devices

Flexible Easy-press Buttons™ to eject full troches.

- Dispense directly to patient with disposable mold design.
- Easy-to-eject and reinsert for quality control checks.
- Heat resistant tray means less warping when filling or removing excess base with heat gun.
- Large label surface on cover.
- No need for extra sleeve covers.

## STEP 5:

Slide the troche tray into the cover. Label can now be applied to the cover and lip of the tray.

TrocheCLICK\_Filling\_080122

| TO ORDER:            | info.TopiCLICK@teamtech.com   877-870-8448   www.Topi-CLICK.com                                  |
|----------------------|--------------------------------------------------------------------------------------------------|
| Topi-CLICK   TEAM Te | chnologies   300 Parkbrooke Place, Suite 140, Woodstock, GA 30189 THELPING THOSE WHO HELP OTHERS |