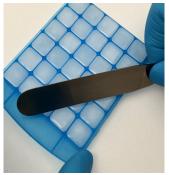

#### STEP 2:

Remove excess troche material by scraping over the top of the troche lozenges with a clean spatula.

The PEG base shrinks during cooling. Add additional material to the individual cavities, if required.