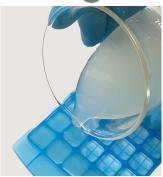

#### STEP 1:

Place the Troche-CLICK™ tray on a clean, level surface. Fill the Troche-CLICK™ with mixture.

Filling techniques may include: pouring directly from a glass beaker, transfering mixture using a syringe or transfer pipette.