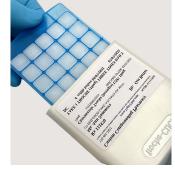

## STEP 5:

Slide the troche tray into the cover. Label can now be applied to the cover and lip of the tray.

TrocheCLICK\_Filling\_080122

| TO ORDER:            | info.TopiCLICK@teamtech.com   877-870-8448   www.Topi-CLICK.com                                  |
|----------------------|--------------------------------------------------------------------------------------------------|
| Topi-CLICK   TEAM Te | chnologies   300 Parkbrooke Place, Suite 140, Woodstock, GA 30189 THELPING THOSE WHO HELP OTHERS |