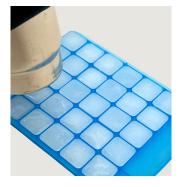

#### STEP 3:

After the troche material has set, a heat gun can be used to remelt the top of the troches to provide a polished appearance to the troches.