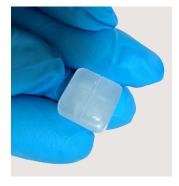

## STEP 4:

Troches lozenges can be removed and then replaced to conduct quality checks.