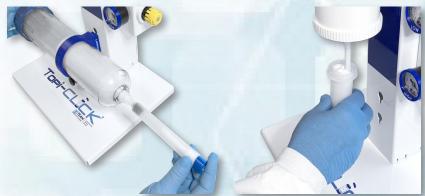

## Rapid and Easy Filling of Topi-CLICK®s **FEATURES**

- Pneumatically driven dispensing system
- Compact size (9 lbs.)
- Very quiet compressor (47dB)
- Can dispense from multiple different containers

Designed to Quickly Fill all Topi-CLICK®

Dosing Applicators

The system can be configured to fill assorted Topi-CLICK® applicators including; Topi-CLICK® 35s,
Topi-CLICK® 140s, Topi-CLICK Micro®s, and Topi-CLICK
Perl®s. In addition, the system may also be used to fill syringes, pumps, jars, bottles, and other devices, offering versatility for various dispensing needs.

Internal Time Studies
100 Topi-CLICKs® - 25 minutes
100 Micros® - 10 minutes
(actual times may vary)

**Topi-CLICK® RapidFill™ System** 

Topi-CLICK® RapidFill™ is the market's solution to quickly fill Micro®s due to their high demand.