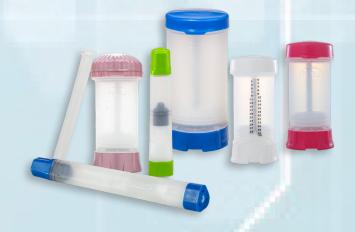

Dosing Applicators

The system can be configured to fill assorted Topi-CLICK® applicators including; Topi-CLICK® 35s,
Topi-CLICK® 140s, Topi-CLICK Micro®s, and Topi-CLICK
Perl®s. In addition, the system may also be used to fill syringes, pumps, jars, bottles, and other devices, offering versatility for various dispensing needs.