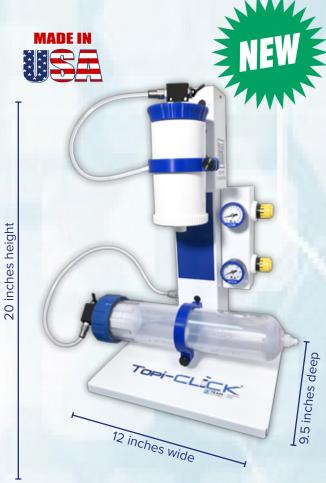

## Topi-CLICK® RapidFill™ System

Topi-CLICK® RapidFill™ System

SKU# TRFS2100 - includes Air Compressor Kit SKU# TRFS2000 - does not incude Air Compressor Kit

Available in 2 Options

Complete solution to fill Topi-CLICK® Dosing Applicators. The system includes everything you need to get started.

- Topi-CLICK® RapidFill™ base system with integrated stand and carrying handle
- Air Compressor
- EMP Adapter
- EMP Jar 1000 mL Retaining Sleeve
- EMP Jar 300/500 mL Retaining Sleeve
- Cartridge
- Cartridge Adapter
- Cartridge Retaining Sleeve
- Large Filling Nozzle
- Small Filling Nozzle
- Topi-CLICK® Sample Kit