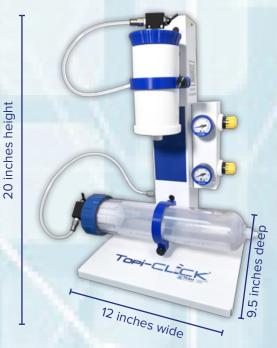

## Topi-CLICK® RapidFill™ System

Topi-CLICK® RapidFill™ System

SKU# TRFS2100 - includes Air Compressor Kit SKU# TRFS2000 - does not incude Air Compressor Kit

Available in 2 Options

Complete solution to fill Topi-CLICK® Dosing Applicators. The system includes everything you need to get started.

- Topi-CLICK® RapidFill™ base system with integrated stand and carrying handle
- Air Compressor
- EMP Adapter
- EMP Jar 1000 mL Retaining Sleeve
- EMP Jar 300/500 mL Retaining Sleeve
- Cartridge
- Cartridge Adapter
- Cartridge Retaining Sleeve
- Large Filling Nozzle
- Small Filling Nozzle
- Topi-CLICK® Sample Kit