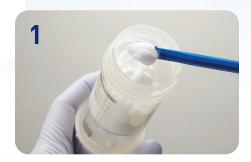

## Metered-Dose Topical Applicator

Transfer the desired amount of compounded cream into the UnoDose™ Applicator barrel using a spatula, ointment jar, or filling system.

For best results, remove air during filling.

Start with a small amount to fill the corners in the bottom of the barrel. Tap the bottom of the applicator on your palm or a countertop to settle the cream and remove air.

Add the remaining cream in several steps while continuing to tap the bottom of the applicator to settle the cream and remove air. Leave the top of the cream flat and smooth.