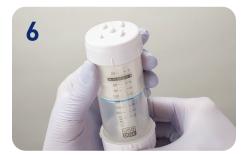

Finish priming by turning the dosing knob several clicks until cream exits all holes smoothly and equally. **NOTE:** Be sure to leave the knob in a "lock" position, and not between clicks.

Wipe away the cream from the applicator cap, then lock the protective cover in place with a light push and clockwise turn. You will hear and feel a click.