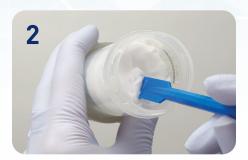

Start with a small amount to fill the corners in the bottom of the barrel. Tap the bottom of the applicator on your palm or a countertop to settle the cream and remove air.

Add the remaining cream in several steps while continuing to tap the bottom of the applicator to settle the cream and remove air. Leave the top of the cream flat and smooth.