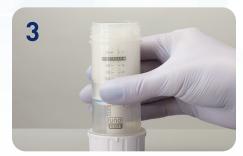

Put the applicator cap on the barrel and **push** downward to snap into place. The applicator cap will butt up against the ring on the barrel. Tap the bottom again and confirm that no air remains in the cream.