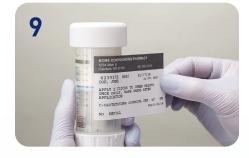

Confirm the correct volume on the scale by reading at the blue line. NOTE: The scale shows the usable volume and clicks remaining, and excludes the residual volume of 1.5 milliliters.

Apply a **prescription label** to the barrel. **NOTE:** Do not cover the CLICKS scale.