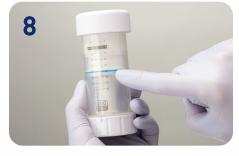

Confirm the correct volume on the scale by reading at the blue line. NOTE: The scale shows the usable volume and clicks remaining, and excludes the residual volume of 1.5 milliliters.

Apply a **prescription label** to the barrel. **NOTE:** Do not cover the CLICKS scale.