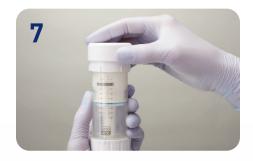

Finish priming by turning the dosing knob several clicks until cream exits all holes smoothly and equally. **NOTE:** Be sure to leave the knob in a "lock" position, and not between clicks.

Wipe away the cream from the applicator cap, then lock the protective cover in place with a light push and clockwise turn. You will hear and feel a click.