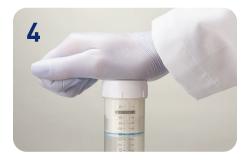

Put the applicator cap on the barrel and **push** downward to snap into place. The applicator cap will butt up against the ring on the barrel. Tap the bottom again and confirm that no air remains in the cream.