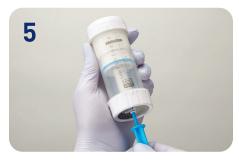

Prime to remove air. For a fast prime, use the prime tool supplied in each box. Push slowly until cream just comes out the holes, or the tool stops. NOTE: The short end of the tool leaves 32 usable milliliters in the applicator, the long end leaves 17.